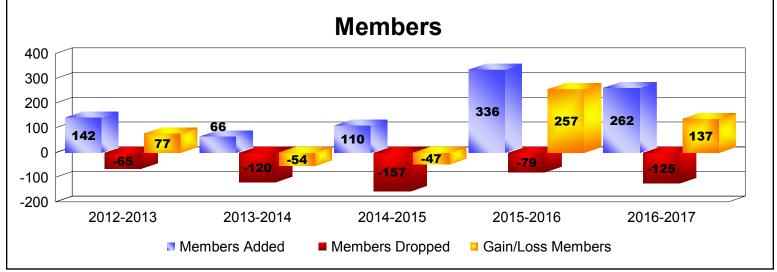

District D 3

As of June 2017 Cumulative

| Year      | New<br>Clubs | Dropped<br>Clubs | Gain/<br>Loss<br>Clubs | New<br>Members | Charter<br>Members | Reinstate<br>Members | Transfer<br>Members | Total<br>Member<br>Added | Total<br>Members<br>Dropped | Gain/<br>Loss<br>Members |
|-----------|--------------|------------------|------------------------|----------------|--------------------|----------------------|---------------------|--------------------------|-----------------------------|--------------------------|
| 2012-2013 | 1            | 0                | 1                      | 114            | 27                 | 0                    | 1                   | 142                      | -65                         | 77                       |
| 2013-2014 | 1            | -1               | 0                      | 46             | 20                 | 0                    | 0                   | 66                       | -120                        | -54                      |
| 2014-2015 | 0            | -3               | -3                     | 69             | 16                 | 23                   | 2                   | 110                      | -157                        | -47                      |
| 2015-2016 | 6            | 0                | 6                      | 162            | 171                | 3                    | 0                   | 336                      | -79                         | 257                      |
| 2016-2017 | 4            | 0                | 4                      | 158            | 96                 | 5                    | 3                   | 262                      | -125                        | 137                      |
| Average   | 2            | -1               | 2                      | 110            | 66                 | 6                    | 1                   | 183                      | -109                        | 74                       |