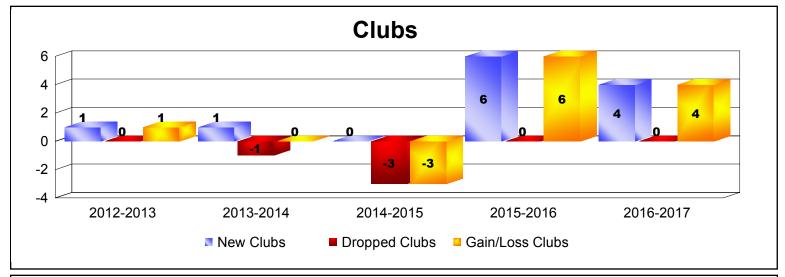

District D 3

As of June 2017 Cumulative

| Year      | New<br>Clubs | Dropped<br>Clubs | Gain/<br>Loss<br>Clubs | New<br>Members | Charter<br>Members | Reinstate<br>Members | Transfer<br>Members | Total<br>Member<br>Added | Total<br>Members<br>Dropped | Gain/<br>Loss<br>Members |
|-----------|--------------|------------------|------------------------|----------------|--------------------|----------------------|---------------------|--------------------------|-----------------------------|--------------------------|
| 2012-2013 | 1            | 0                | 1                      | 114            | 27                 | 0                    | 1                   | 142                      | -65                         | 77                       |
| 2013-2014 | 1            | -1               | 0                      | 46             | 20                 | 0                    | 0                   | 66                       | -120                        | -54                      |
| 2014-2015 | 0            | -3               | -3                     | 69             | 16                 | 23                   | 2                   | 110                      | -157                        | -47                      |
| 2015-2016 | 6            | 0                | 6                      | 162            | 171                | 3                    | 0                   | 336                      | -79                         | 257                      |
| 2016-2017 | 4            | 0                | 4                      | 158            | 96                 | 5                    | 3                   | 262                      | -125                        | 137                      |
| Average   | 2            | -1               | 2                      | 110            | 66                 | 6                    | 1                   | 183                      | -109                        | 74                       |